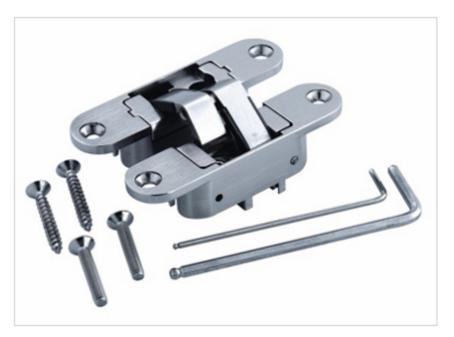

## Concealed Hinge 3D Type. p/n BG003 (L) & BG004 (R)

This concealed hinge has the advantage of having no visible spine on the hinge side of the door. It is adjustable in 3 dimensions. We recommend fitting 3 hinges to doors up to 60kg and 900mm (maximum) wide, Interior use only. Comes with 2 Allen keys per set.

- **1**, **Size(W\*L):** 23 mm (per leaf) x 95 mm. O/A width 58mm
- 2, Material: Zinc Alloy
- 3, Door thickness: 35 42mm
- 4 Maximum door width: 900mm

**5, Adjustable parameter:** up&down±1mm, left & right: ±1mm, front & back:±1mm.

- 6, Left hand open & Right hand open options.
- 7, Weight bearing: 60 kgs / 3pc (suggesting 3 pcs/door)

1 / 16 Arrenway Drive, Albany, Auckland. Ph 09 476 4008 fax 09 476 4008 www.uniquehardware.co.nz