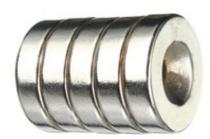

# **Door Magnets**

Unique Hardware's powerful rare earth magnets offer a stylish & reliable door holding solution for doors and shutters. They are quick and easy to fit, maintenance free, never need adjustment, quiet, low profile and will outlast traditional methods.

## MAG1604 16mm dia x 4mm thick x 4mm hole

MAG1604P1. Pack of 10 magnets ONLY MAG1604P2. Pack of 2 magnets c/w screws & bumper MAG1604P3. Pack of 10 magnets c/w screws & bumpers

## MAG2406 24mm dia x 6mm thick x 5mm hole

MAG2406P1. Pack of 10 magnets ONLY MAG2406P2. Pack of 2 magnets c/w screws & bumper MAG2406P3. Pack of 10 magnets c/w screws & bumpers

### MAG2807 28mm dia x 7mm thick x 5mm hole

MAG2807P1. Pack of 10 magnets ONLY MAG2807P2. Pack of 2 magnets c/w screws & bumper MAG2807P3. Pack of 10 magnets c/w screws & bumpers