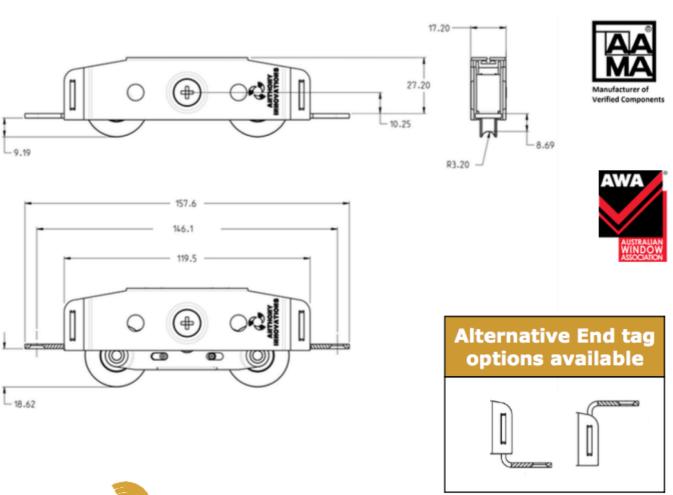

# SS7000 Series Tandem Sliding Door Roller

The results will astound you and that is why this Australian designed product is backed by a 10 year warranty.

|             | Construction    |       |                 |                    | Wheel    | Load     |            |
|-------------|-----------------|-------|-----------------|--------------------|----------|----------|------------|
| Part Number | Carriage        |       | Wheel           |                    | Diameter | Capacity | Adjustment |
|             | Outer           | Inner | Bearing         | Outer              | (mm)     | (kg)     | (mm)       |
| SS7000DSGA  | Stainless Steel |       | Stainless Steel | Stainless Steel    | 31.0     | 100      | 9.4        |
| SS7000DSPA  |                 |       | Stainless Steel | Engineered Plastic |          | 100      |            |
| SS7000DSNA  |                 |       | Stainless Steel | Acetal             |          | 80       |            |
| SS7000DSND  |                 |       | Plated Steel    | Acetal             |          | 50       |            |