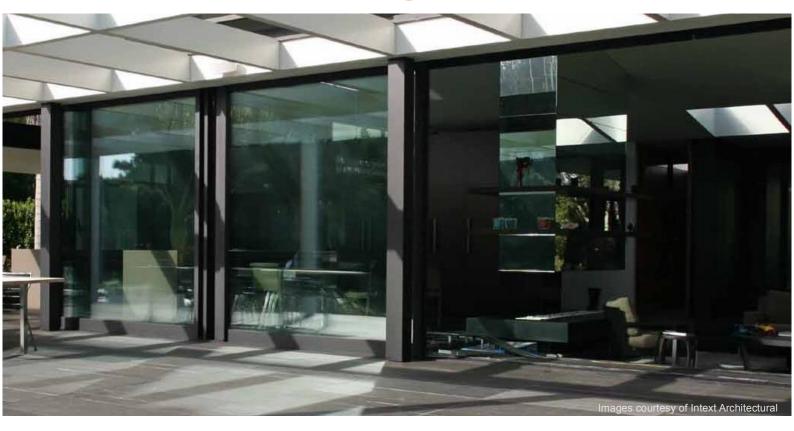

### Anthony Innovations' SS7000 series sliding door roller outperforms its rivals.

The SS7000 series is the latest edition of rollers on offer for the timber door market. Built with high grade sealed precision bearings, these rollers are manufactured to go the distance. The improved design offers less rolling resistance which results in effortless operation. With all stainless components this product provides the ultimate corrosion resistance.