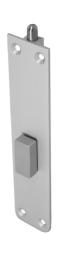

### Item Numbers

| Item #  | Size  | Handle |
|---------|-------|--------|
| FBT190S | 190mm | Square |
| FBT190R | 190mm | Round  |
| FBT450S | 450mm | Square |
| FBT450R | 450mm | Round  |
| FBT600S | 600mm | Square |
| FBT600R | 600mm | Round  |

#### Sizes

FBT190 190mm

FBT600

600mm