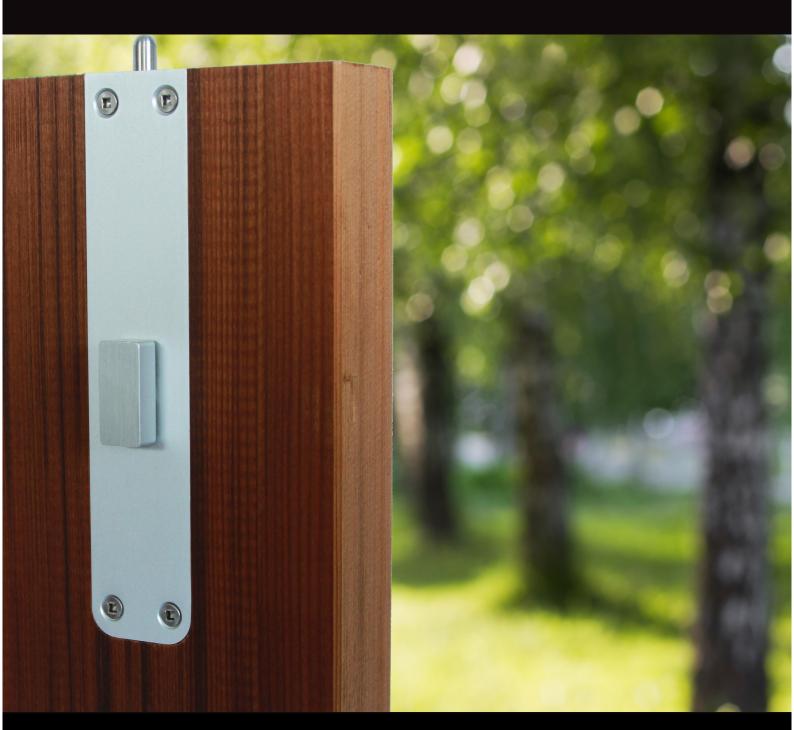

# Timber Flushbolt

Designed specifically for the New Zealand coastal environment, the FBT range will provide security for bifold or sliding doors.

Distributed by Unique Hardware Solutions Limited www.uniquehardware.co.nz Ph (09) 476 4008

## Timber Flushbolt

Zebratti's range of timber flushbolts, have been designed to provide excellent security and longevity to your bifold or sliding doors, while stylishly complimenting them.

All flushbolts are highly corrosion resistant, being made entirely from stainless steel and aluminium.

The simple design allows for easy installation, making it an inexpensive locking solution.